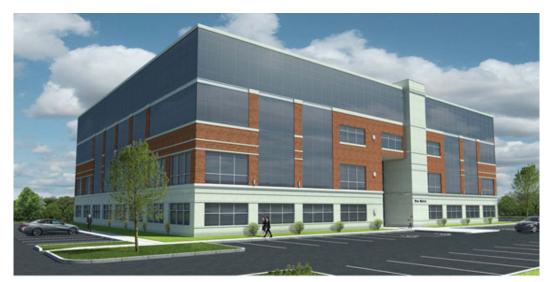

# ONE METROCENTER I Metro Center Boulevard Warwick, RI

CLASS A OFFICE FOR LEASE Up to 125,000 SF

## **PROPERTY FEATURES**

- 4 TO 5-STORY, 100,000 SF TO 125,000 SF, NEWLY CONSTRUCTED "CLASS A" BUILDING
- IDEAL VISIBILITY IMMEDIATELY OFF OF THE AIRPORT CONNECTOR AND I-95 NORTH/SOUTH
- EASY ACCESS FROM I-95, I-295, AIRPORT CONNECTOR, JEFFERSON BOULEVARD AND POST ROAD
- PROFESSIONALLY DESIGNED, CUSTOM OFFICE SUITES
- HIGHEST LEVEL OF INTERIOR FIT-OUT AND FINISHES
- CUTTING EDGE MODERN CONSTRUCTION AND SMART BUILDING TECHNOLOGY
- IDEAL FOR CORPORATE HEADQUARTERS
- GORGEOUS LANDSCAPED GROUNDS AND ENTRANCES

## NEW 'CLASS A' OFFICE BUILDING

#### 100,000 – 125,000 SF CLASS A OFFICE AVAILABLE