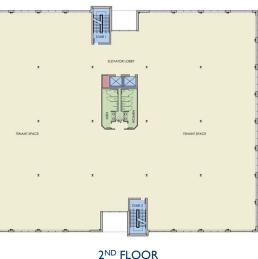

# ONE METROCENTER I Metro Center Boulevard Warwick, RI

CLASS A OFFICE FOR LEASE Up to 125,000 SF

## **PROPERTY FEATURES**

- 4 TO 5-STORY, 100,000 SF TO 125,000 SF, NEWLY CONSTRUCTED "CLASS A" BUILDING
- IDEAL VISIBILITY IMMEDIATELY OFF OF THE AIRPORT CONNECTOR AND I-95 NORTH/SOUTH
- EASY ACCESS FROM I-95, I-295, AIRPORT CONNECTOR, JEFFERSON BOULEVARD AND POST ROAD
- PROFESSIONALLY DESIGNED, CUSTOM OFFICE SUITES
- HIGHEST LEVEL OF INTERIOR FIT-OUT AND FINISHES
- CUTTING EDGE MODERN CONSTRUCTION AND SMART BUILDING TECHNOLOGY
- IDEAL FOR CORPORATE HEADQUARTERS
- GORGEOUS LANDSCAPED GROUNDS AND ENTRANCES

| BUILDING FEATURES |                                    |
|-------------------|------------------------------------|
| TOTAL SQUARE FEET | 100,000 SF - 125,000 SF            |
| TOTAL AVAILABLE   | Up to 125,000 SF                   |
| PARKING           | Up to 8 spaces per 1,000 SF leased |