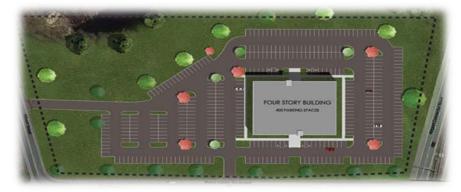

## **PROPERTY FEATURES**

- 4 TO 5-STORY, 100,000 SF TO 125,000 SF, NEWLY CONSTRUCTED "CLASS A" BUILDING
- IDEAL VISIBILITY IMMEDIATELY OFF OF THE AIRPORT CONNECTOR AND I-95 NORTH/SOUTH
- EASY ACCESS FROM I-95, I-295, AIRPORT CONNECTOR, JEFFERSON BOULEVARD AND POST ROAD
- PROFESSIONALLY DESIGNED, CUSTOM OFFICE SUITES
- HIGHEST LEVEL OF INTERIOR FIT-OUT AND FINISHES
- CUTTING EDGE MODERN CONSTRUCTION AND SMART BUILDING TECHNOLOGY
- IDEAL FOR CORPORATE HEADQUARTERS
- GORGEOUS LANDSCAPED GROUNDS AND ENTRANCES

| BUILDING FEATURES |                                    |
|-------------------|------------------------------------|
| TOTAL SQUARE FEET | 100,000 SF - 125,000 SF            |
| TOTAL AVAILABLE   | Up to 125,000 SF                   |
| PARKING           | Up to 8 spaces per 1,000 SF leased |